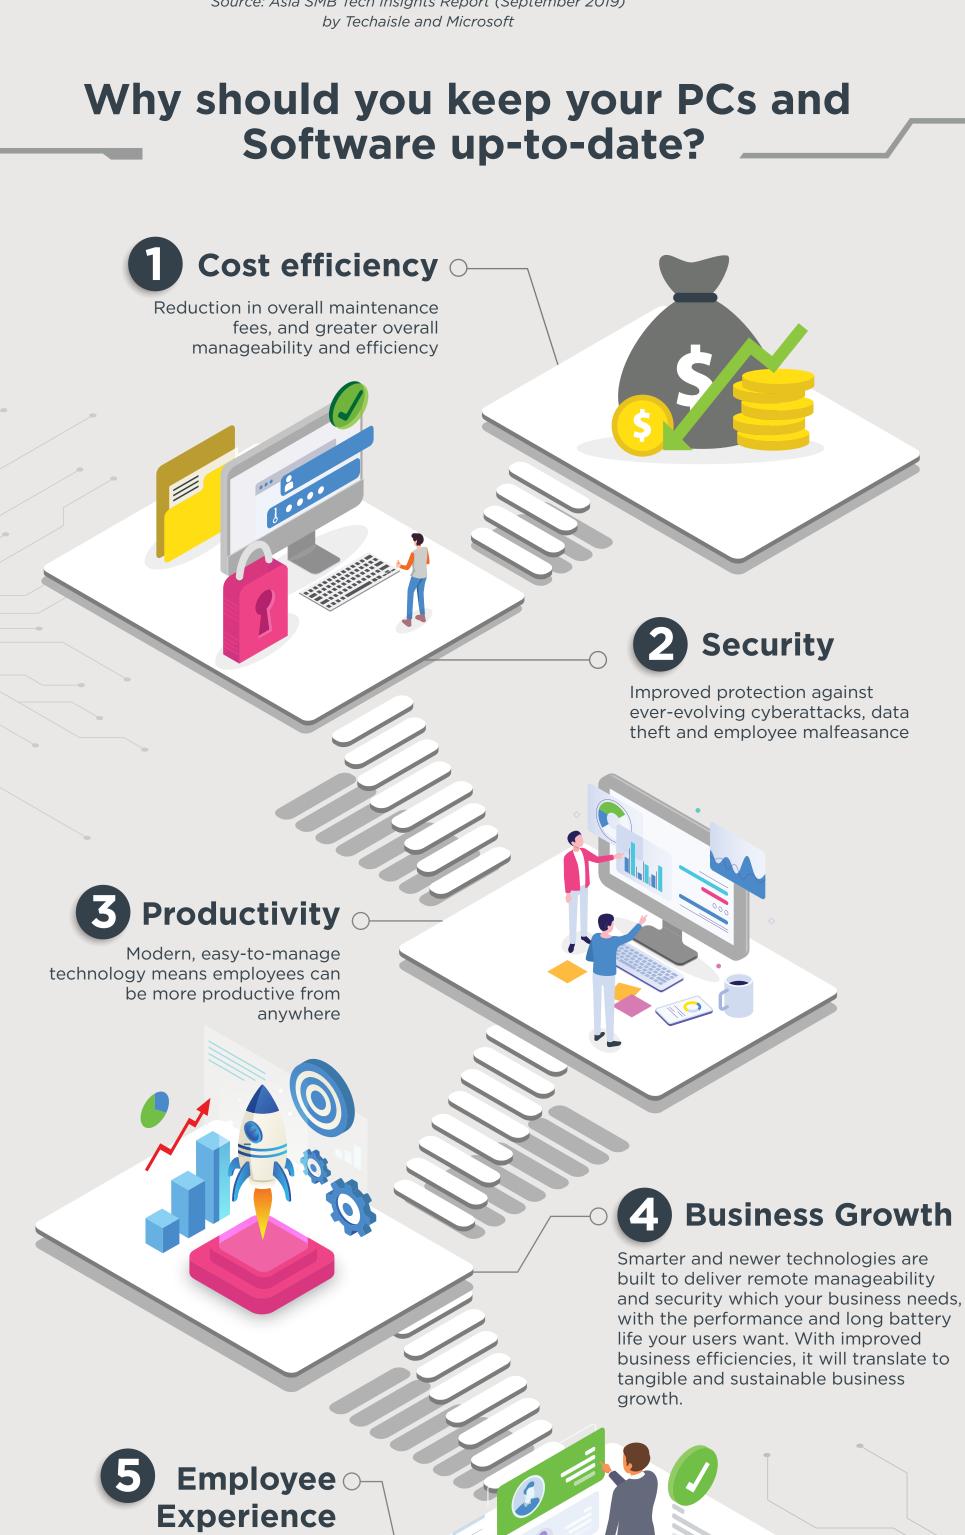

If your employees are happy, they are more likely to be productive and stay at a company. Create a positive, smart workspace experience will encourage

them to produce their best work.

Among the variables that affect the employee experience, technology plays a huge role. Leveraging the right tools can make employees want to work and increase their ability to collaborate,

communicate, and innovate.